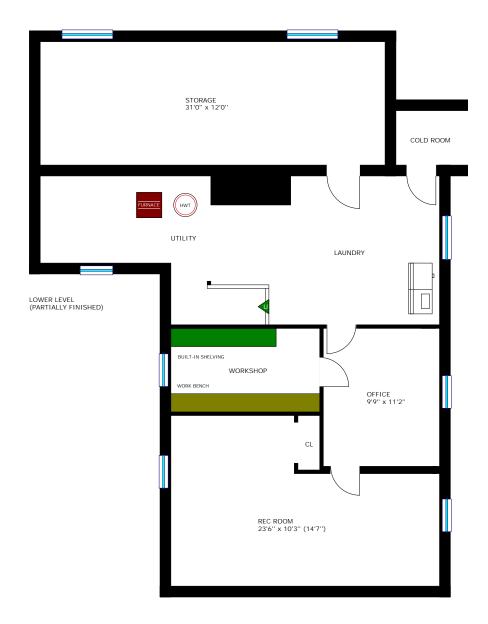

## 24 Stewart Drive Augusta

Last Revised: 2024-06-05 Page 2 of 3

### Kate KcKinnon

Sales Representative

Floor plan measurements and square footage are approximate, and drawings are for illustrative purposes only. We make no guarantee or warranty as to the accuracy and completeness of the floor plan. Please be sure to conduct an independent investigation of the property to determine the suitability for your space requirements.

#### **Room Measurements**

| LEVEL | ROOM / AREA     | IMPERIAL      | METRIC (Metres) |
|-------|-----------------|---------------|-----------------|
| MAIN  | Foyer           | 9'7'' x 7'9'' | 2.92 x 2.36     |
|       | Living Room     | 20'3" x 13'8" | 6.17 x 4.17     |
|       | Eat-In Kitchen  | 11'5" x 20'9" | 3.48 x 6.32     |
|       | Primary Bedroom | 10'9" x 13'7" | 3.28 x 4.14     |
|       | Bedroom         | 13'7" x 8'11" | 4.14 x 2.72     |
|       | Bedroom         | 9'8" x 9'3"   | 2.95 x 2.82     |
|       | Bedroom         | 10'9" x 7'10" | 3.28 x 2.39     |
|       | 4-Pc Bath       | 9'8" x 7'6"   | 2.95 x 2.29     |
|       |                 |               |                 |
| LOWER | Rec Room        | 23'6" x 10'3" | 7.16 x 3.12     |
|       | Office          | 9'9" x 11'2"  | 2.97 x 3.40     |
|       | Workshop        | 13'4" x 7'1"  | 4.06 x 2.16     |
|       | Laundry         | 15'0" x 12'4" | 4.57 x 3.76     |
|       | Utility         | 21'0" x 6'7"  | 6.40 x 2.01     |
|       | Storage         | 31'0" x 12'0" | 9.45 x 3.66     |
|       | Cold Room       | 5'8" x 5'0"   | 1.73 x 1.52     |
|       |                 |               |                 |
| OTHER | Detached Garage | 13'5" x 35'9" | 4.09 x 10.90    |
|       | Side Patio      | 24'0" x 14'0" | 7.32 x 4.27     |
|       | Back Patio      | 20'0" x 10'0" | 6.10 x 3.05     |
|       | Deck            | 20'0" x 10'0" | 6.10 x 3.05     |
|       |                 |               |                 |