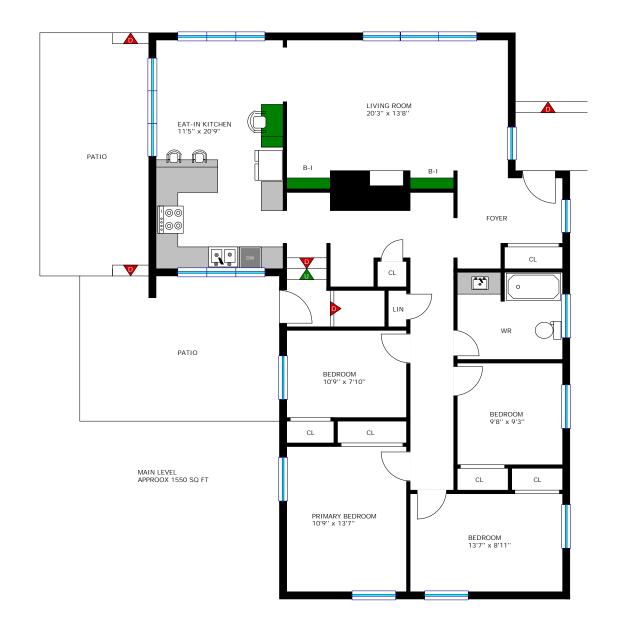

# 24 Stewart Drive Augusta

Last Revised: 2024-06-05 Page 1 of 3

### Kate KcKinnon

Sales Representative

Floor plan measurements and square footage are approximate, and drawings are for illustrative purposes only. We make no guarantee or warranty as to the accuracy and completeness of the floor plan. Please be sure to conduct an independent investigation of the property to determine the suitability for your space requirements.

#### **Room Measurements**

| LEVEL | ROOM / AREA     | IMPERIAL      | METRIC (Metres) |
|-------|-----------------|---------------|-----------------|
| MAIN  | Foyer           | 9'7'' x 7'9'' | 2.92 x 2.36     |
|       | Living Room     | 20'3" x 13'8" | 6.17 x 4.17     |
|       | Eat-In Kitchen  | 11'5" x 20'9" | 3.48 x 6.32     |
|       | Primary Bedroom | 10'9" x 13'7" | 3.28 x 4.14     |
|       | Bedroom         | 13'7" x 8'11" | 4.14 x 2.72     |
|       | Bedroom         | 9'8" x 9'3"   | 2.95 x 2.82     |
|       | Bedroom         | 10'9" x 7'10" | 3.28 x 2.39     |
|       | 4-Pc Bath       | 9'8" x 7'6"   | 2.95 x 2.29     |
|       |                 |               |                 |
| LOWER | Rec Room        | 23'6" x 10'3" | 7.16 x 3.12     |
|       | Office          | 9'9" x 11'2"  | 2.97 x 3.40     |
|       | Workshop        | 13'4" x 7'1"  | 4.06 x 2.16     |
|       | Laundry         | 15'0" x 12'4" | 4.57 x 3.76     |
|       | Utility         | 21'0" x 6'7"  | 6.40 x 2.01     |
|       | Storage         | 31'0" x 12'0" | 9.45 x 3.66     |
|       | Cold Room       | 5'8" x 5'0"   | 1.73 x 1.52     |
|       |                 |               |                 |
| OTHER | Detached Garage | 13'5" x 35'9" | 4.09 x 10.90    |
|       | Side Patio      | 24'0" x 14'0" | 7.32 x 4.27     |
|       | Back Patio      | 20'0" x 10'0" | 6.10 x 3.05     |
|       | Deck            | 20'0" x 10'0" | 6.10 x 3.05     |
|       |                 |               |                 |